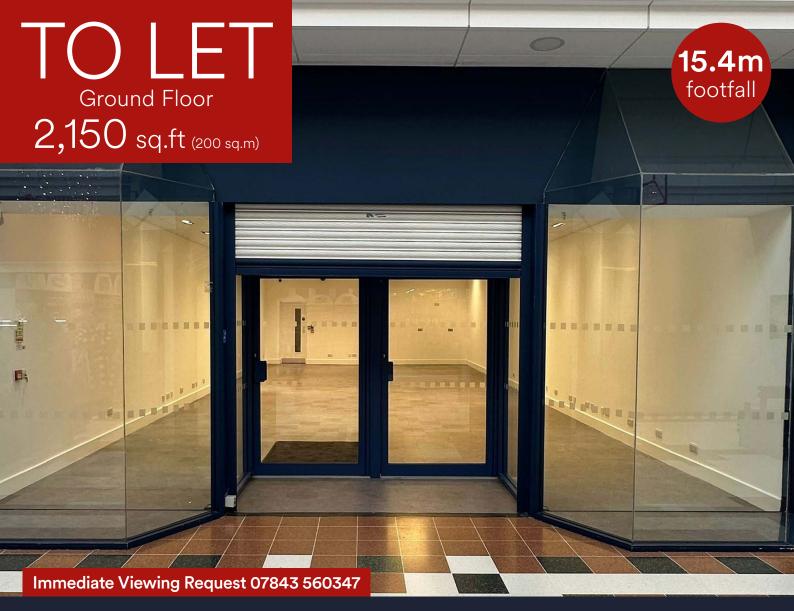

# Phase 2 Unit 118, The Centre, Livingston, EH54 6HR

- Ground floor retail premises
- Opposite Hays Travel and Bodycare
- Other nearby retailers include Card Factory, Deichmann, Quiz and H&M

| Areas (approx. NIA) | Sq.ft | Sq.m |
|---------------------|-------|------|
| Ground Floor        | 2,150 | 200  |
| TOTAL               | 2,150 | 200  |

# Phase 2 Unit 118, The Centre, Livingston, EH54 6HR