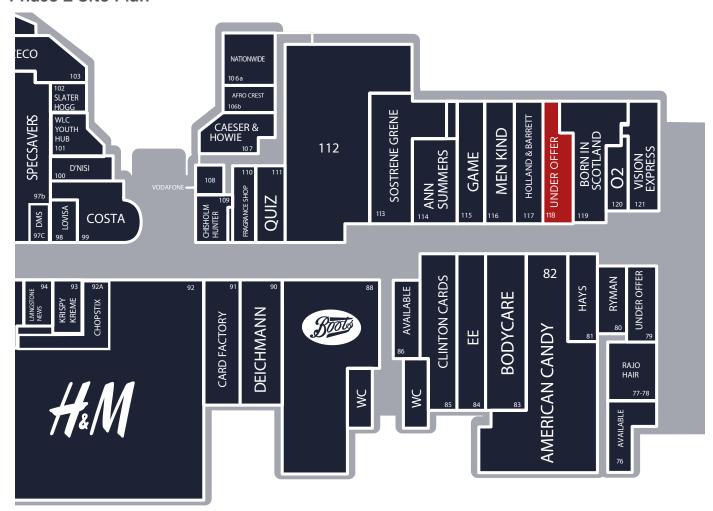

|-------|------|
| Ground Floor        | 2,150 | 200  |
| TOTAL               | 2,150 | 200  |

# **Description**

The Centre Livingston offers 7,200 car parking spaces. With key fashion anchors including Flannels, River Island, Primark, JD, M&S, H&M and Schuh. The Centre is the natural choice for the fashion-conscious shopper. This offer is bolstered by other popular retailers such as Boots, Superdrug and F&B outlets including Five Guys, Wagamama, Nando's, Subway and Greggs.

### Location

Approximately 14 miles west of Edinburgh and 35 miles east of Glasgow. Livingston has key transport links to both cities by way of a central bus terminal, two train stations and connections to Scotland's central road network.



# Phase 2 Unit 118, The Centre, Livingston, EH54 6HR

# Phase 2 Site Plan



#### Rent

£65,000 per annum.

#### Rates

Rateable Value £31,938. Rates Payable TBC. Interested parties are advised to contact the local authority to confirm their liabilities and any transitional relief.

#### **Services**

Electricity, water and drainage are connected to the property.

### Service Charge & Insurance

This unit participates in a service charge £29,059 per annum. Insurance £865 per annum. The Landlord will insure the premises the premiums to be recovered from the tenant.

# **Energy Performance**

Further information available upon request.

#### **Planning**

It is the ingoing tenant's responsibility to verify that their intended use is acceptable to the Local Planning Authority.

# **Legal Costs**

Each party is responsible for their own legal costs in connection with